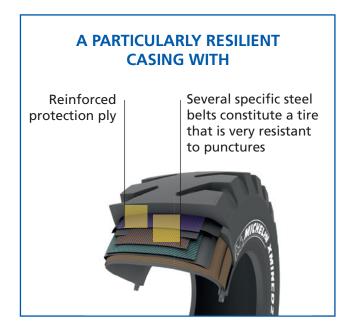

## **RESISTANCE TO IMPACTS & CUTS**

THE MICHELIN X MINE D2 L5 SR uses an optimized

compound to withstand standard conditions and to slow tire wear.

Exceptionally robust in standard conditions thanks to its tread design

A substantial crown and robust shoulders reinforced with a protection band make a tire that is particularly resistant to impact ruptures, cuts and tread tearing

50/65 R 51 MICHELIN X MINE D2 SR L5 R \*\* CAI 970863 55/80 R 57 MICHELIN X MINE D2 SR L5 R \* CAI 635563 60/80 R 57 MICHELIN X MINE D2 SR L5 R \* CAI 964380