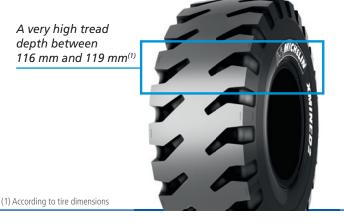

## **RESISTANCE TO IMPACTS & CUTS**

THE MICHELIN X MINE D2 L5 SR uses an optimized

compound to withstand standard conditions and to slow tire wear.

Exceptionally robust in standard conditions thanks to its tread design

A substantial crown and robust shoulders reinforced with a protection band make a tire that is particularly resistant to impact ruptures, cuts and tread tearing

50/65 R 51 MICHELIN X MINE D2 SR L5 R \*\* CAI 970863 55/80 R 57 MICHELIN X MINE D2 SR L5 R \* CAI 635563 60/80 R 57 MICHELIN X MINE D2 SR L5 R \* CAI 964380