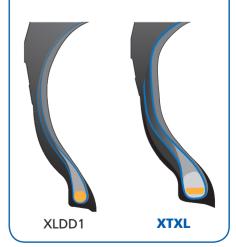

#### Michelin XTXL, a loader tire with more stars than ever before<sup>(1)</sup>!

- Compared to ★ +30% strength in steel cable design<sup>(2)</sup>
- Compared to ★ ★ +10% density of cables<sup>(2)</sup> +10% strength in casing ply<sup>(2)</sup>

Transfer more power Up to 20% more torqu thanks to B<sup>2</sup> technology New patented bead d +30% wider bead bur

POW

(1) star rating (\*\*\*) is the industry indicator of load capacity for a given dimension. (2) vs MICHELIN XLD D1.