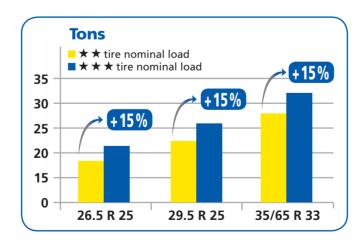

## **HIGH LOAD**

**Carry 15% more** thanks to reinforced casing ply with  $\star \star \star$  cables<sup>(1)</sup>

#### Michelin XTXL, a loader tire with more stars than ever before<sup>(1)</sup>!

- Compared to ★ +30% strength in steel cable design<sup>(2)</sup>
- Compared to ★ ★ +10% density of cables<sup>(2)</sup> +10% strength in casing ply<sup>(2)</sup>

Transfer more power Up to 20% more torqu thanks to B<sup>2</sup> technology New patented bead d +30% wider bead bur

POW

(1) star rating (\*\*\*) is the industry indicator of load capacity for a given dimension. (2) vs MICHELIN XLD D1.