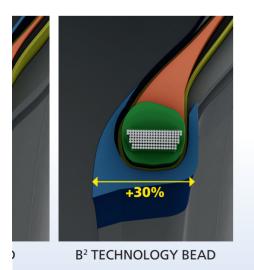

Transfer more power Up to 20% more torqu thanks to B<sup>2</sup> technology New patented bead d +30% wider bead bur

POW

(1) star rating (\*\*\*) is the industry indicator of load capacity for a given dimension. (2) vs MICHELIN XLD D1.

#### torque transfer

blogy

ead design

d bundle and rim contact

**Drastically decrease early scrap** thanks to reinforced crown and sidewall

**+20%** puncture resistance with a new steel crown belt package

+40% metal mass<sup>(2)</sup> Bigger cables<sup>(2)</sup>