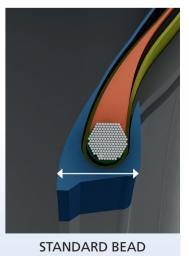

Transfer more power Up to 20% more torqu thanks to B<sup>2</sup> technology New patented bead d +30% wider bead bur

POW

(1) star rating (\*\*\*) is the industry indicator of load capacity for a given dimension. (2) vs MICHELIN XLD D1.

#### torque transfer

blogy

ead design

d bundle and rim contact

**Drastically decrease early scrap** thanks to reinforced crown and sidewall

**+20%** puncture resistance with a new steel crown belt package

+40% metal mass<sup>(2)</sup> Bigger cables<sup>(2)</sup>