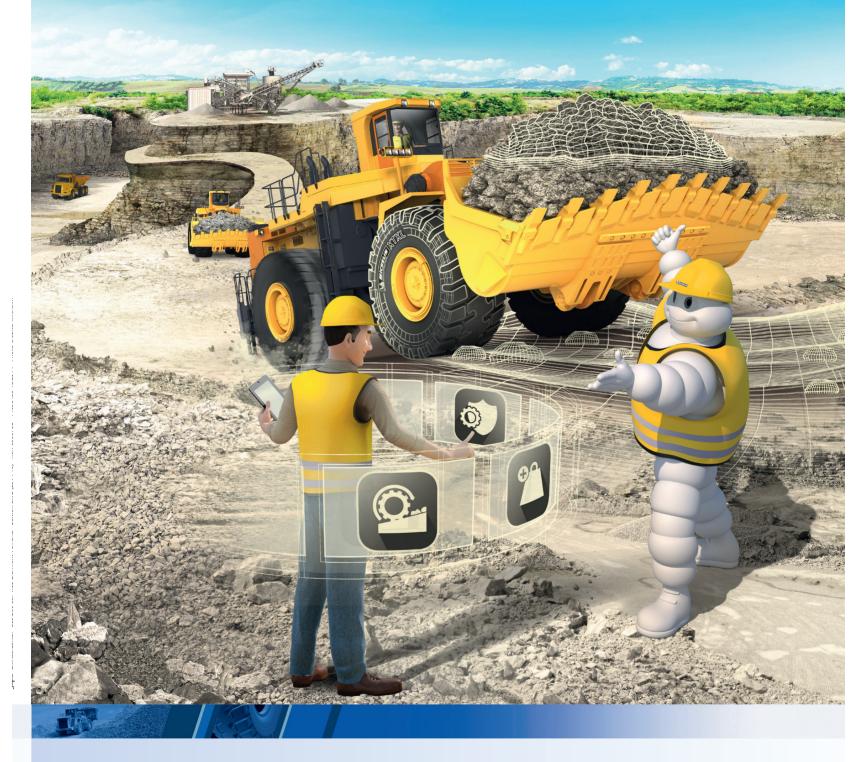

## MICHELIN<sup>®</sup> XTXL Dare to use the best on your loader

Increase your tire load by 15% Transfer more power without rim slip Drastically decrease early scrap

## **MICHELIN<sup>®</sup> XTXL** Dare to use the best on your loader

The new Michelin XTXL allows you to get all the benefits of newer model loaders without any compromise on tire life or cost.