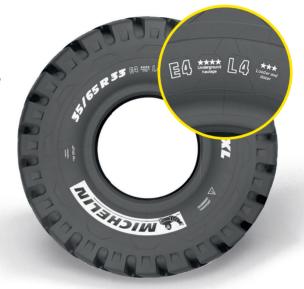

### **XTXL marking**

**E4**\*\*\*\* Underground haulage **L4**\*\*\* Loader and dozer