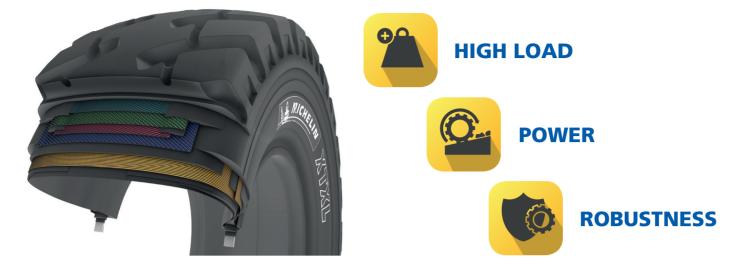

## **HIGH LOAD**

**Carry 15% more** thanks to reinforced casing ply with  $\star \star \star$  cables<sup>(1)</sup>

## **)WER**

wer without rim slip.

#### torque transfer

blogy

ead design

d bundle and rim contact

**Drastically decrease early scrap** thanks to reinforced crown and sidewall

**+20%** puncture resistance with a new steel crown belt package

+40% metal mass<sup>(2)</sup> Bigger cables<sup>(2)</sup>