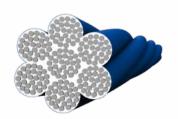

#### New corrosion isolating cables design:

Encapsulated steel with rubber prevents extension of corrosion, which increase the tire life and facilitate repairs.