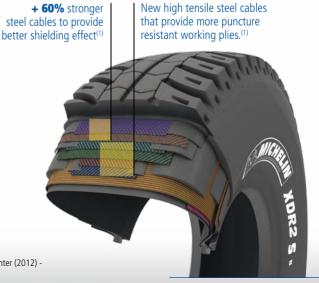

#### MICHELIN XDR S

**MICHELIN XDR2 S** 

MICHELIN 59/80 R 63 XDR2 S B E3 TL \*\*
MICHELIN 59/80 R 63 XDR2 S C4 E3 TL \*\*

CAI 532463 CAI 416409 New high resistance steel for stronger cables & plies

AGENCE DUFRESNE CORRIGAN SCARLETT