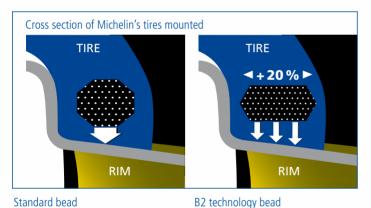

## BETTER BEAD AREA ENDURANCE

- Michelin B2 technology: a 20% wider bead bundle and a better rim contact surface<sup>(1)</sup>. It improves the pressure distribution, thus reducing damages.
- At 3 bar the tire is already fitted properly<sup>(2)</sup>