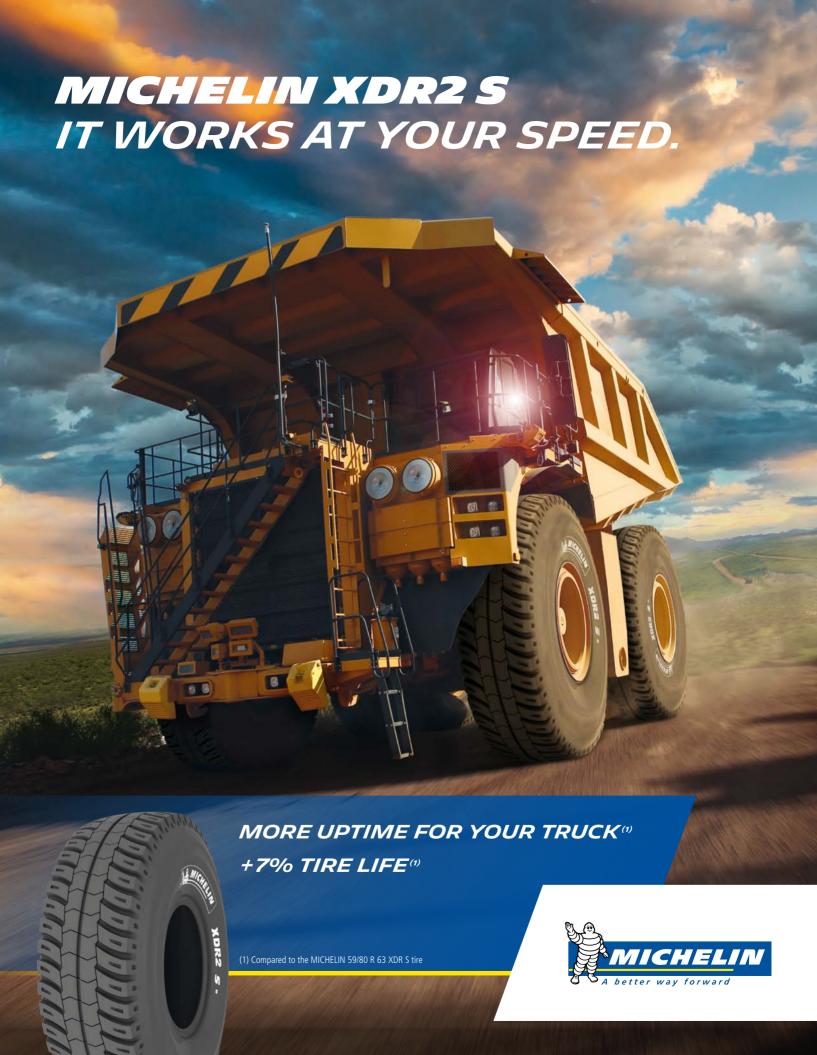

- MORE UPTIME FOR YOUR TRUCK®
- **/** +7% TIRE LIFE<sup>(1)</sup>

## BETTER BEAD AREA ENDURANCE

- Michelin B2 technology: a 20% wider bead bundle and a better rim contact surface<sup>(1)</sup>. It improves the pressure distribution, thus reducing damages.
- At 3 bar the tire is already fitted properly<sup>(2)</sup>



# ENDURANCE

A new tread pattern design



### BETTER RESISTANCE TO AGGRESSIONS AND CORROSION

#### New corrosion isolating cables design:

Encapsulated steel with rubber prevents extension of corrosion, which increase the tire life and facilitate repairs.





#### MICHELIN XDR S

**MICHELIN XDR2 S** 

MICHELIN 59/80 R 63 XDR2 S B E3 TL \*\*
MICHELIN 59/80 R 63 XDR2 S C4 E3 TL \*\*

CAI 532463 CAI 416409 New high resistance steel for stronger cables & plies



AGENCE DUF