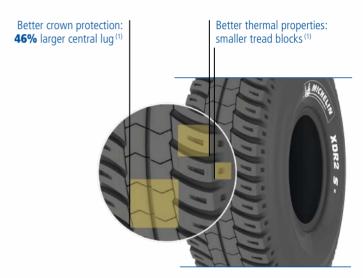

# ENDURANCE

A new tread pattern design

### BETTER RESISTANCE TO AGGRESSIONS AND CORROSION