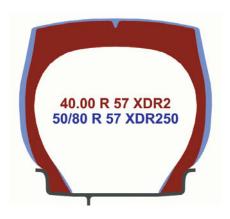

### RUN HARDER, KEEP COOL, GET MORE.

MICHELIN XDR 250 has 9.2 % more air volume than MICHELIN XDR 2 40.00 R 57

A tire with a higher air volume can carry more load:

A new more ventilated tread pattern decreasing tire's temperature thanks to smaller blocks, more grooves => more voids for a perfect heat dispersion.

(2) Confirmed at the CEMA, comparison of the 50/80 R 57 size (at the nominal load of the 50/80 R 57) with the 40.00 R 57 (at the nominal load of the 40.00 R 57)

A new more ventilated tread pattern dispers heat better than 40.00 R 57 XDR 2