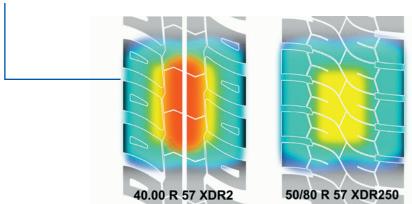

### RUN HARDER, KEEP COOL, GET MORE.

MICHELIN XDR 250 has 9.2 % more air volume than MICHELIN XDR 2 40.00 R 57

A tire with a higher air volume can carry more load:

A new more ventilated tread pattern decreasing tire's temperature thanks to smaller blocks, more grooves => more voids for a perfect heat dispersion.

(2) Confirmed at the CEMA, comparison of the 50/80 R 57 size (at the nominal load of the 50/80 R 57) with the 40.00 R 57 (at the nominal load of the 40.00 R 57)

A new more ventilated tread pattern dispers heat better than 40.00 R 57 XDR 2