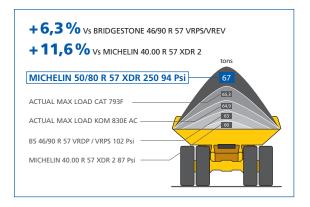

(1) Compared to BRIDGESTONE 46/90 R 57 VRPS. Data gathered from 2015 BS databook.