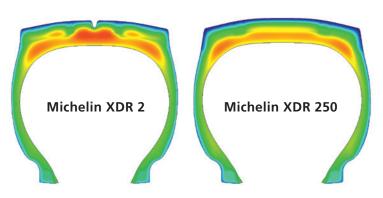

### RUN HARDER, KEEP COOL, GET MORE.

MICHELIN XDR 250 has 9.2 % more air volume than MICHELIN XDR 2 40.00 R 57

A tire with a higher air volume can carry more load:

A new more ventilated tread pattern decreasing tire's temperature thanks to smaller blocks, more grooves => more voids for a perfect heat dispersion.

(2) Confirmed at the CEMA, comparison of the 50/80 R 57 size (at the nominal load of the 50/80 R 57) with the 40.00 R 57 (at the nominal load of the 40.00 R 57)

A new more ventilated tread pattern dispers heat better than 40.00 R 57 XDR 2