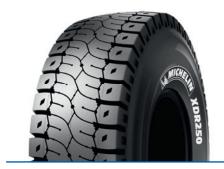

#### **MICHELIN XDR 250** 50/80 R 57 E4\*\*

50/80 R 57 MICHELIN XDR 250 C E4R \*\* CAI 195241 50/80 R 57 MICHELIN XDR 250 C4 E4R \*\* CAI 253293 50/80 R 57 MICHELIN XDR 250 B E4R \*\* CAI 274589 50/80 R 57 MICHELIN XDR 250 B4 E4R \*\* CAI 371742