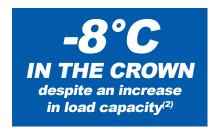

### RUN HARDER, KEEP COOL, GET MORE.

MICHELIN XDR 250 has 9.2 % more air volume than MICHELIN XDR 2 40.00 R 57

A tire with a higher air volume can carry more load:

A new more ventilated tread pattern decreasing tire's temperature thanks to smaller blocks, more grooves => more voids for a perfect heat dispersion.

(2) Confirmed at the CEMA, comparison of the 50/80 R 57 size (at the nominal load of the 50/80 R 57) with the 40.00 R 57 (at the nominal load of the 40.00 R 57)

A new more ventilated tread pattern dispers heat better than 40.00 R 57 XDR 2