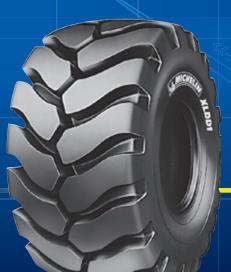

## **MICHELIN XLD D1** 45/65 R 45 L5

## **GREAT PROTECTION**

- Reinforced belt package
- Customized compound for aggressive conditions (compound A4)

Optimized tread depth (90nds/71mm)

**14 KM IN ONE HOUR** 

45/65 R 4 MICHELIN XLD D1 L4 \*\* 244A2 CAI 733149