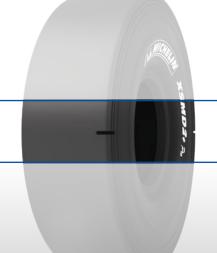

### IMPROVED TIRE LIFE®

#### Improved tire life

thanks to optimized tread compounds(3)

- (1) Based on comparisons of the MICHELIN® XSM® D2+ PRO and X MINE® D2 PRO to the MICHELIN® XSM® D2+ and MICHELIN® X MINE® D2, as set forth in the 2018 Michelin Data Book. Actual results may vary
- (2) Based on computer modeling comparisons of the MICHELIN® XSM® D2 + PRO and X MINE® D2 PRO tires compared to MICHELIN® XSM® D2 + and MICHELIN X MINE® D2 tires. Actual results may vary.