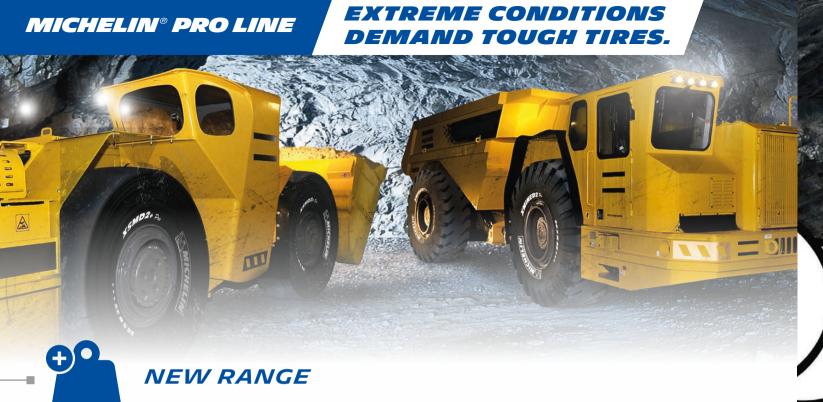

## EXTREME CONDITIONS DEMAND TOUGH TIRES.

**MICHELIN® PRO LINE** 

Improved aggression resistance and reduced downtime in the most extreme conditions.

# MICHELIN® PRO LINE EXTREME CONDITIONS DEMAND TOUGH TIRES.

## **OUR ANSWER**

**IMPROVED AGGRESSION RESISTANCE** AND REDUCED DOWNTIME IN THE MOST EXTREME CONDITIONS

**UP TO +18%** OF LOAD CAPACITY(1) DUE TO REINFORCED \*\*\* CASING