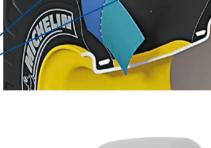

#### IMPROVED AGGRESSION RESISTANCE®

■ Due to new cables and NRF technology (reinforced sidewall plies)(2)

**New cables** in the working plies for more aggression resistance and protection against oxidation

#### 2 extra plies added

to tire construction which contain crossed nylon cords encased in rubber for greater resistance & toughness

MICHELIN® XSM® D2+ PRO