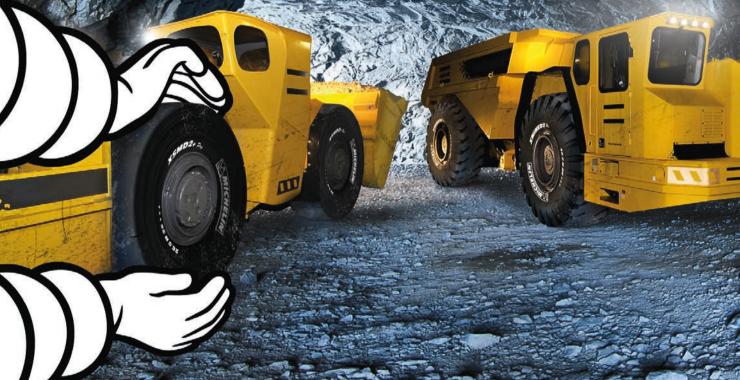

## EXTREME CONDITIONS DEMAND TOUGH TIRES.

**MICHELIN® PRO LINE** 

Improved aggression resistance and reduced downtime in the most extreme conditions.

# MICHELIN® PRO LINE EXTREME CONDITIONS DEMAND TOUGH TIRES.

## **OUR ANSWER**

**IMPROVED AGGRESSION RESISTANCE** AND REDUCED DOWNTIME IN THE MOST EXTREME CONDITIONS

**UP TO +18%** OF LOAD CAPACITY(1) DUE TO REINFORCED \*\*\* CASING