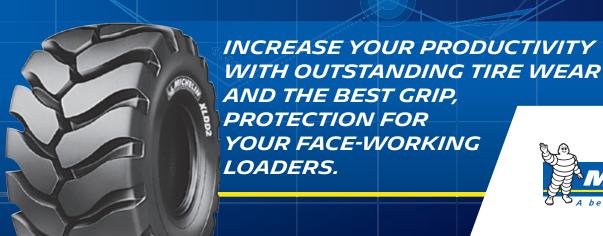

#### **EXCEPTIONAL GRIP**

- Open tread design provides mud evacuation
- Angled lugs provide longitudinal adhesion for more efficient loading at the face

### **GREAT PROTECTION**

- Reinforced belt package
- Customized compound for aggressive conditions (compound A4)

#### **EXCEPTIONAL TIRE LIFE**

High tread depth 145 / 115 (L5) provides outstanding tire wear

45/65 R 39 MICHELIN XLD D2 L5 \*\* 242A2 CAI 519947 45/65 R 39 MICHELIN XLD D2 A L5T \* CAI 123681 45/65 R 45 MICHELIN XLD D2 L5 \*\* 244A2 CAI 871341