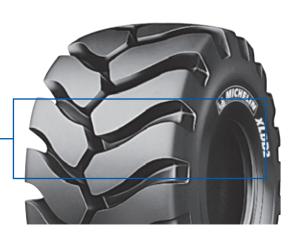

#### **EXCEPTIONAL GRIP**

- Open tread design provides mud evacuation
- Angled lugs provide longitudinal adhesion for more efficient loading at the face

### **GREAT PROTECTION**

- Reinforced belt package
- Customized compound for aggressive conditions (compound A4)

#### **EXCEPTIONAL TIRE LIFE**

High tread depth 145 / 115 (L5) provides outstanding tire wear

45/65 R 39 MICHELIN XLD D2 L5 \*\* 242A2 CAI 519947 45/65 R 39 MICHELIN XLD D2 A L5T \* CAI 123681 45/65 R 45 MICHELIN XLD D2 L5 \*\* 244A2 CAI 871341