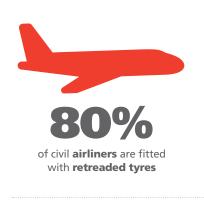

EXTEND TYRE LIFE WITH ENCORE® RETREAD

1123-1-5

1

Encore





ENCORE<sup>®</sup> RETREAD TYRES: MANUFACTURED TO OFFER BUSINESS EFFICIENCY, SAFETY AND ECOLOGY

## SAFE AND PROVEN TECHNOLOGY

AND KNOW-HOW OF THE MICHELIN GROUP\*



# 25,000

UK **buses** are fitted with **retreaded tyres** 



Compared to 2012, an estimated **500,000 additional** end-of-life truck tyres now arise in the UK every year





of the worn out tyre is reused in a retread





The UK retreading industry supports **5,500 jobs** most of which are located in deprived areas of the country



A TRUCK FLEET DEPLOYING SINGLE-LIFE THROW-AWAY TYRES USES 4 TIMES AS MANY TYRES COMPARED TO ONE

COMPARED TO ONE USING PREMIUM TYRES AND RETREADING





CO<sub>2</sub> WITH ENCORE® YOU CAN EXTEND YOUR TYRE LIFE

WHILST MINIMISING YOUR ENVIRONMENTAL IMPACT\*

**DRIVE AXLE** 

TRAILER AXLE



₩**○ --- ○ ○ -**295/80 R 22,5 EDE2 315/70R22,5 EDE2



385/65 R 22,5 ETE3 LOAD/SPEED: 160 J

### REGIONAL

For national and regional operations on all types of road

#