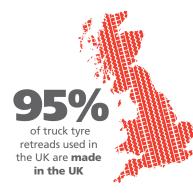

EXTEND TYRE LIFE WITH ENCORE® RETREAD

1123-1-5

1

Encore





ENCORE<sup>®</sup> RETREAD TYRES: MANUFACTURED TO OFFER BUSINESS EFFICIENCY, SAFETY AND ECOLOGY

## SAFE AND PROVEN TECHNOLOGY

AND KNOW-HOW OF THE MICHELIN GROUP\*



# 25,000

UK **buses** are fitted with **retreaded tyres** 



Compared to 2012, an estimated **500,000 additional** end-of-life truck tyres now arise in the UK every year





of the worn out tyre is reused in a retread





The UK retreading industry supports **5,500 jobs** most of which are located in deprived areas of the country



A TRUCK FLEET DEPLOYING SINGLE-LIFE THROW-AWAY TYRES USES 4 TIMES AS MANY TYRES COMPARED TO ONE

COMPARED TO ONE USING PREMIUM TYRES AND RETREADING





CO<sub>2</sub> WITH ENCORE® YOU CAN EXTEND YOUR TYRE LIFE

WHILST MINIMISING YOUR ENVIRONMENTAL IMPACT\*

**DRIVE AXLE** 

TRAILER AXLE



₩**○ --- ○ ○ -**295/80 R 22,5 EDE2 315/70R22,5 EDE2



385/65 R 22,5 ETE3 LOAD/SPEED: 160 J

### REGIONAL

For national and regional operations on all types of road

#### **MULTI POSITIONS**



295/80 R 22,5 EZU3\* 315/80 R 22,5 EZU3\*

**URBAN** For use in urban environments

#### **DRIVE AXLE**

**TRAILER AXLE** 



#### **TECHNICAL INFORMATION**

| SW  | AR | RIM  | Load / Speed | Trea