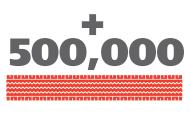

# 25,000

UK **buses** are fitted with **retreaded tyres** 

Compared to 2012, an estimated **500,000 additional** end-of-life truck tyres now arise in the UK every year

of the worn out tyre is reused in a retread