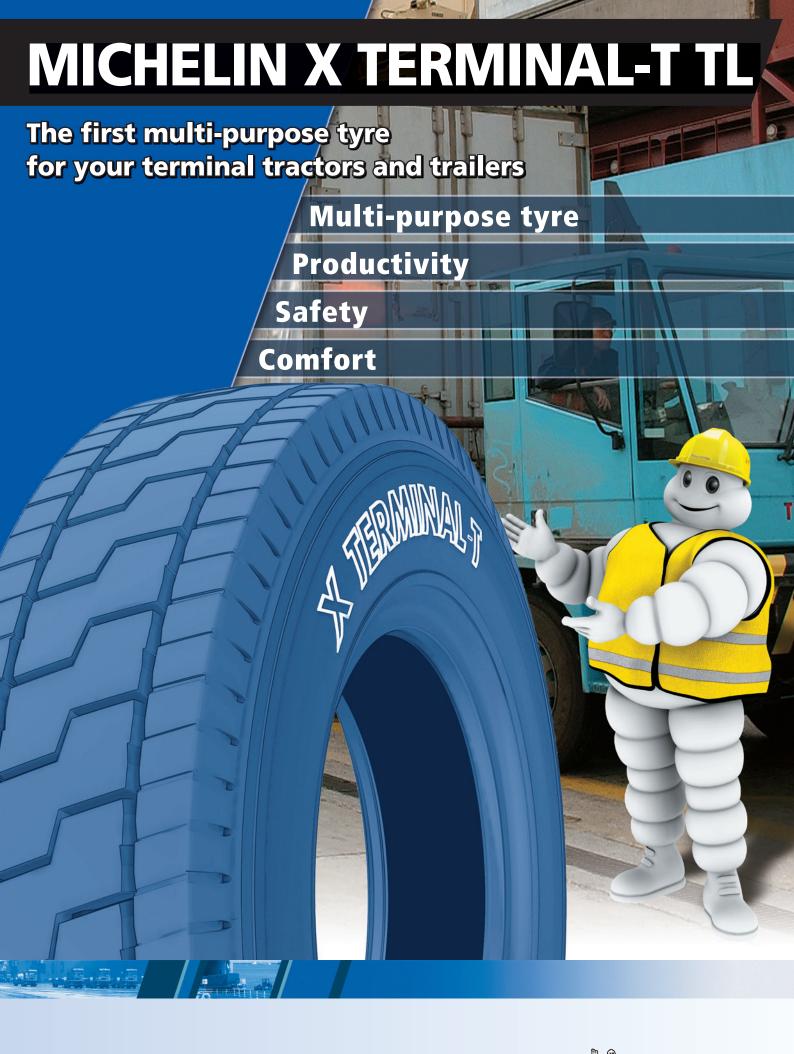

# MICHELIN X TERMINAL-T TL

| Seat Ø<br>(inches) | All positions<br>sizes | Rims |      |
|--------------------|------------------------|------|------|
| 22.5               | 310/80 R 22.5 175 A8   | 8.25 | 9.00 |
| 22.5               | 280/75 R 22.5 168 A8   | 7.50 | 8.25 |
|                    |                        |      |      |
|                    |                        |      |      |
|                    |                        |      |      |

### **7 MULTI-PURPOSE TYRE**

- One solution for all axles on tractors and trailers
- Easy fitting on usual drop centre rims to replace truck tyres

## **7 PRODUCTIVITY AT LOW COST**

- Reduced machine downtime and more efficiency thanks to radial technology
- Tread life: + 100% minimum compared to a truck tyre
- Excellent damage resistance thanks to massive tread band and thick reinforced sidewalls
- significantly lower rolling resistance vs. a bias or solid tyre
- => less fuel consumption and reduction of CO<sub>2</sub> emissions

# **7** SAFETY

- Tubeless solution preventing sudden pressure loss
- Excellent handling
- Adherization plan for enhanced grip in winter conditions

## **7 COMFORT**

Absorption of ground uneveness

Our experts are at your service; do not hesitate to contact them if you have any question

REPARAIBLE AND RETREADABLE TYRE