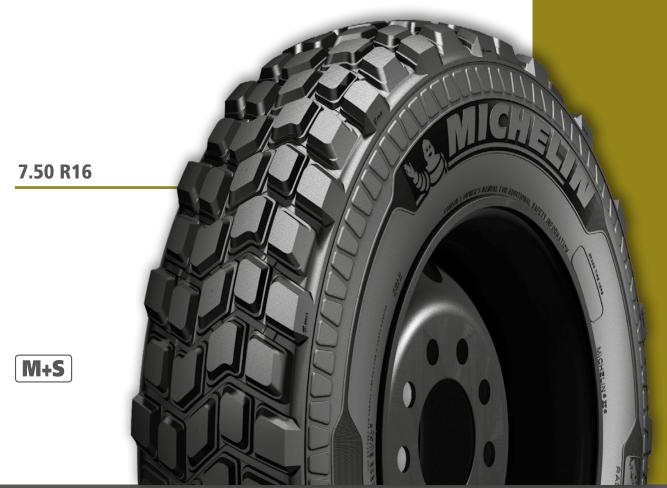

#### TECHNICAL INFORMATION

| TREAD PATTERN AND DIMENSIONS      | TIGHTNESS | LOAD/<br>SPEED<br>INDEX | NOMINAL LOAD<br>PER AXLE<br>(SINGLE TIRE)<br>(KG) | NOMINAL LOAD<br>PER AXLE<br>(DUAL TIRE)<br>(KG) | RECOMMENDED<br>PRESSURE<br>(BAR) | NOMINAL<br>SPEED | LABELLING             |
|-----------------------------------|-----------|-------------------------|---------------------------------------------------|-------------------------------------------------|----------------------------------|------------------|-----------------------|
| 7.50 R16 X <sup>®</sup> FORCE™ S™ | TL        | 116/114N                | 2500                                              | 4720                                            | 5.3                              | 140              | PROFESSIONAL OFF-ROAD |