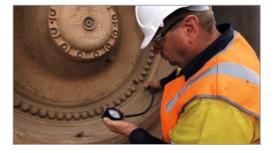

## 3. PRESSURE ANALYSIS

Recommendation of the right pressure for your site condition and survey of few trucks to compare with the ideal pressure. If MEMS is used on site, all trucks are included in the survey and key reports are explained.

#### UNCTIONS

Allow your sale representative to advise the right pressure and recommend corrective action to improve tire life and reduce cost.