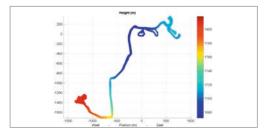

### 2. VBOX

Measurement tool based on GPS allowing to capture localization, cycles, speed, distance, turning radius, site TKPH.

#### **FUNCTIONS**

Allow the sales representative to recommend the right tire.