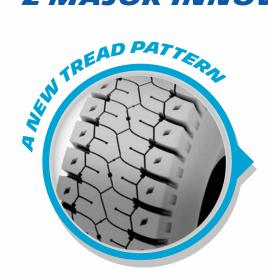

# A TECHNOLOGICAL BREAKTHROUGH: 2 MAJOR INNOVATIONS

- Interlocking blocks of rubber on the shoulder, creating a more rigid tread pattern in corners<sup>(3)</sup>
- Better load distribution across the contact patch resulting in lower contact pressure<sup>(3)</sup>

### **REDUCING THE WEAR RATE**(3)

Improved heat dissipation<sup>(3)</sup>