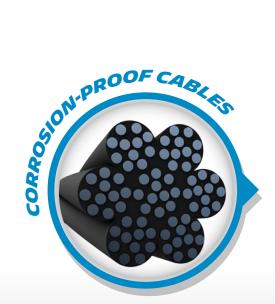

#### **BETTER ENDURANCE**(3)

Steel encapsulated by rubber prevents corrosion spread

## **ROBUSTNESS**

Higher steel resistance inside the cable<sup>(3)</sup>

## 10% STRONGER<sup>(3)</sup>