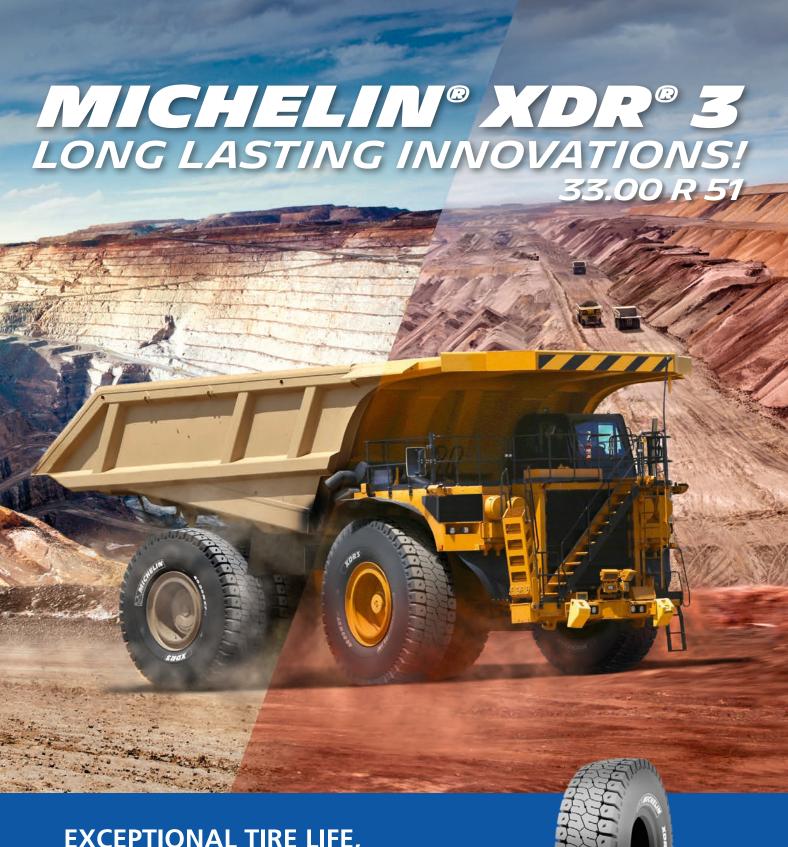

EXCEPTIONAL TIRE LIFE, INCREASED BY A MINIMUM OF +8 % (1) (2)

www.michelinearthmover.com

EXCEPTIONAL TIRE LIFE, INCREASED BY A MINIMUM OF +8%(1)(2)