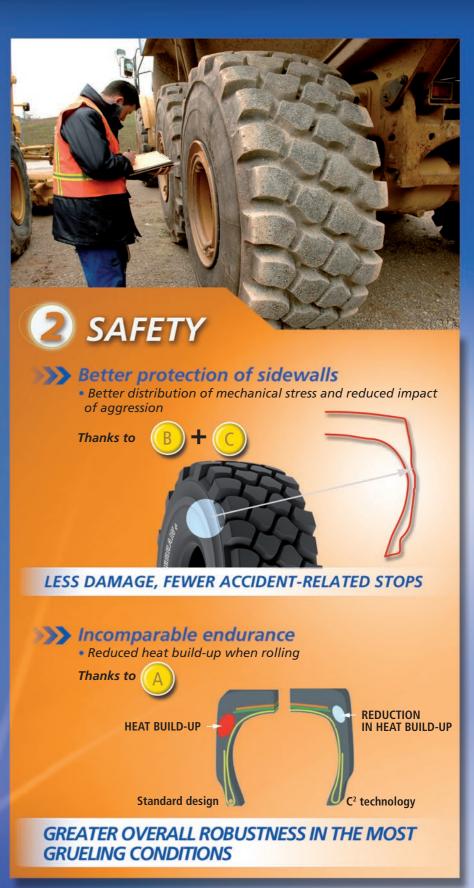

#### SAFETY:

Greater resistance to damage Exceptional robustness of the casing

Thanks to

**FEWER UNSCHEDULED STOPS** MPROVED RETREADABILITY AND REPAIRABILITY