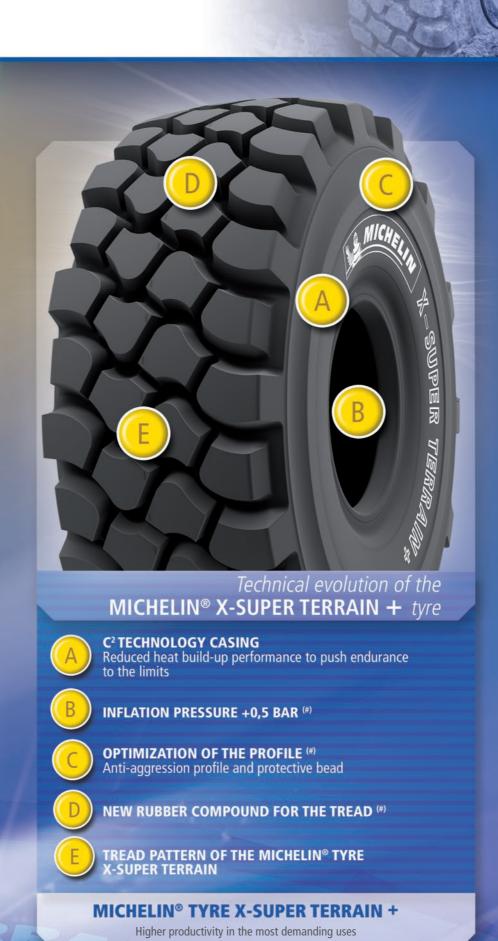

## MICHELIN® X-SUPER TERRAIN +

## PROFITABILITY:

Greater resistance to damage Greater casing longevity Greater wear life

#### SAFETY:

Greater resistance to damage Exceptional robustness of the casing

#### **ENVIRONMENT:**

Cleaner manufacturing process Fewer raw materials consumed Environmental design of the tyre

+15% longer tyre life on average (#)

Thanks to

**REDUCTION OF THE HOURLY COST PRICE** 

**Solution** Greater resistance to crown aggression (#)