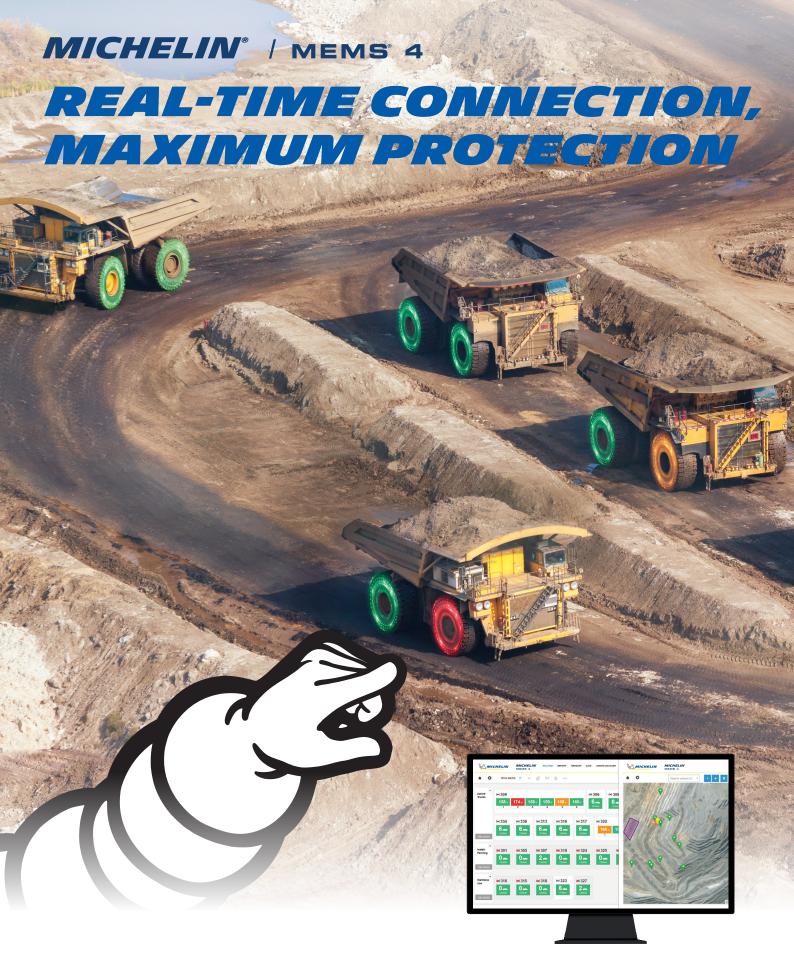

MICHELIN® MEMS® 4 is a powerful monitoring tool for tires and usage conditions.

## MEET MEMS 4

MICHELIN° MEMS° 4 combines downtime-fighting features, innovative equipment and seamless connectivity to increase profits and reduce downtime by protecting your equipment.

## KEY BENEFITS FOR YOUR MINE

MICHELIN® MEMS® 4 utilizes four key pillars to create real-time connection and maximum protection for your mine.

Perform remote pressure checks from any computer or connected device and utilize pressure and temperature alerts to prevent incidents and protect personnel.