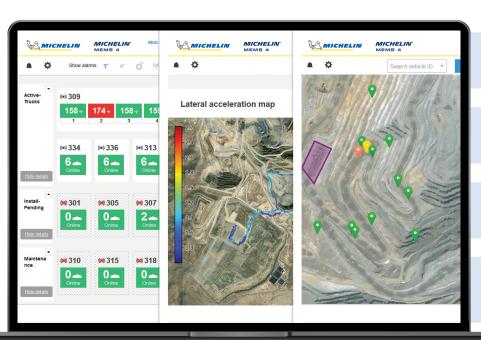

#### **INSTANT CONNECTIVITY**

Real-time, user-friendly dashboards for dispatch and maintenance teams.

Alerts can also be received easily through text message and email.

## INNOVATIVE FEATURES

Track temperature and pressure alarms with user-friendly dashboard.

Monitor position, speeds and routes with GPS mapping and geofencing technology.

Analyze roads and curves and understand tire usage with GPS.