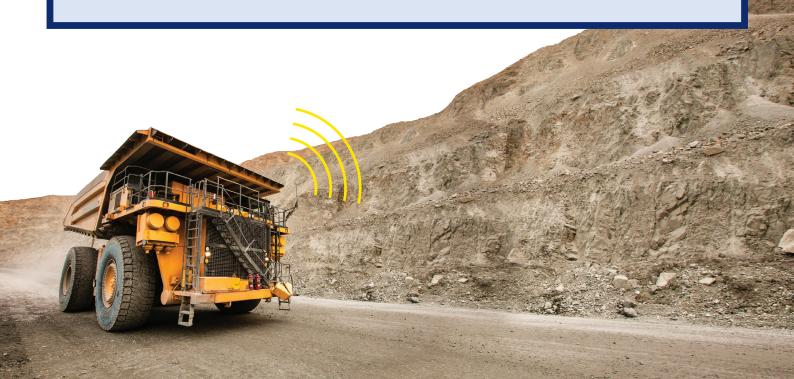

# MINING EQUIPMENT FITTED WITH MICHELIN MEMS® 4 USES SENSORS

TO COLLECT & SEND DATA.

- PRESSURE
- TEMPERATURE
- **OUTPOOR OF SECULATION AND SPEED**
- LATERAL ACCELERATION