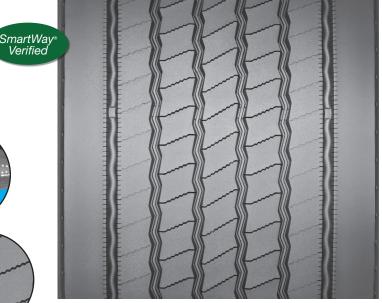

# THE MICHELIN® X ONE® MULTI ENERGY T PRE-MOLD RETREAD

A SmartWay® verified trailer position retread which ensures the right balance of outstanding removal mileage, reduced irregular wear and fuel efficiency, optimized for regional applications.

### **Outstanding Mileage**

Excellent removal mileage

 Tread Depth Full 15/32nds of tread depth

#### **Durability**

Long life

- Winged Tread Provides maximum shoulder adhesion
- Waved Groove Bottoms Help prevent stone drilling

#### **Irregular Wear Reduction**

 Optimized Architecture Microsipes and a solid shoulder help resist irregular wear

## SmartWay® Fuel Efficiency (2,3)

Improved Fuel Efficiency (4)

 Advanced Technology Compounds Designed to deliver low rolling resistance with excellent mileage

| Tread Size  | Metric | 375/425(1) | 385/435(1) |
|-------------|--------|------------|------------|
| Tread Depth | Metric | 12 mm      | 12 mm      |
|             | Inches | 15/32"     | 15/32"     |