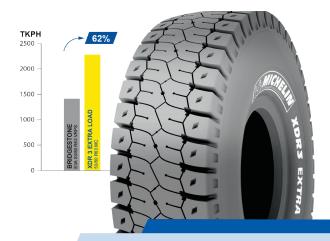

## INCREASE YOUR MAXIMUM TRUCK PAYLOAD BY UP TO 12.6%<sup>1</sup> VS. MICHELIN® XDR® 3 (TKPH=15%<sup>2</sup>)

Based on comparisons of the MICHELIN® XDR® 3 Extra Load to the MICHELIN® XDR® 3, as set forth in the 2018 MICHELIN® Data Book.