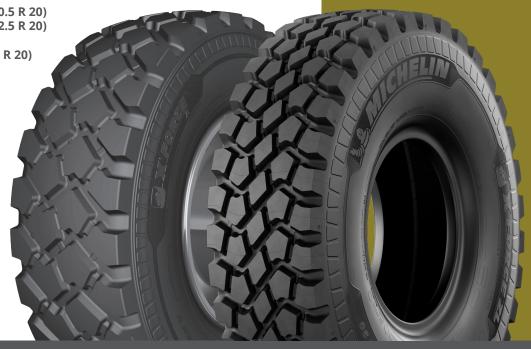

#### **FLAT LEDGE RIM**

255/100 R 16 XZL (9.00 R 16) 11.00 R 16 XZL 325/85 R 16 X<sup>®</sup> FORCE™ Z 275/80 R 20 X<sup>®</sup> FORCE™ ZL MPT (10.5 R 20) 335/80 R 20 X® FORCE™ ZL MPT (12.5 R 20) 365/80 R 20 XZL MPT (14.5 R 20) 365/80 R 20 X FORCE ZL MPT (14.5 R 20) 365/85 R 20 XZL 395/85 R 20 XZL 10.00 R 20 XZL 11.00 R 20 XZL 12.00 R 20 XZL 14.00 R 20 XZL+ 14.00 R 20 X FORCE ZL 16.00 R 20 XZL **16.00R20 X FORCE ZL** 24 R 21 XZL 415/80 R685TR X® FORCE™ ZL

#### **DROP CENTER RIM**

13 R 22.5 XZL 445/65 R 22.5 XZL

# MICHELIN X® FORCE™ ZL