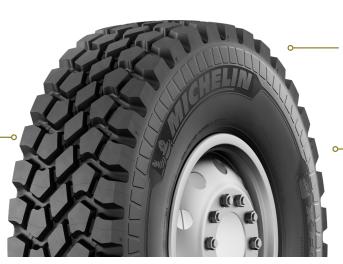

# MICHELIN TECHNOLOGIES

# Low operating temperature

 Allowing long distance to be covered at sustained speed

# **Strong sidewall**

- Resistant to abrasion and accidental damage
- Designed to operate at various pressure to match conditions of use

and massive shoulders Excellent traction

Deep, open — tread pattern

- Highly resistant to accidental tears and cuts

**ON THE WEB** business.michelin.co.uk offroad-military

**MYACCOUNT** myaccount.michelin.eu

LINKEDIN

Michelin For Professional Businesses

Michelin Trucks & Buses Tyres Europe