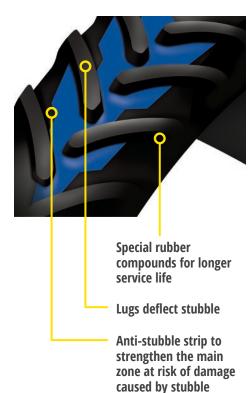

### **GREATER STUBBLE RESISTANCE**

- Sweeping 45° tread design helps deflect stubble.
- Additional reinforcement in the center of the tread to defend against stubble.
- Exclusive rubber compound for added durability against chipping from stubble.

#### MICHELIN STUBBLE SHIELD

consumption

Do not use MICHELIN YIELDBIB on self propelled sprayers. For self propelled sprayers use MICHELIN® SPRAYBIB® tire range which was specifically designed to meet usage requirements (speed, load capacity, etc.)