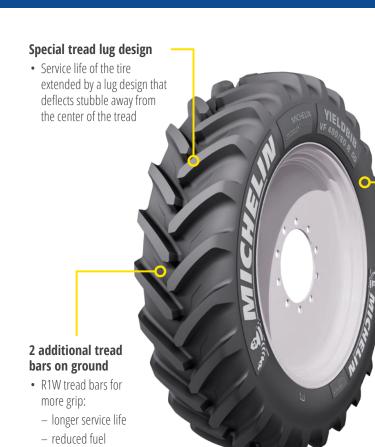

#### **TRACTION**

- 45° designed lugs for outstanding traction.3
- R1W lugs
- Optimized transfer of power to the ground for reduced fuel consumption.

### **GREATER STUBBLE RESISTANCE**

- Sweeping 45° tread design helps deflect stubble.
- Additional reinforcement in the center of the tread to defend against stubble.
- Exclusive rubber compound for added durability against chipping from stubble.