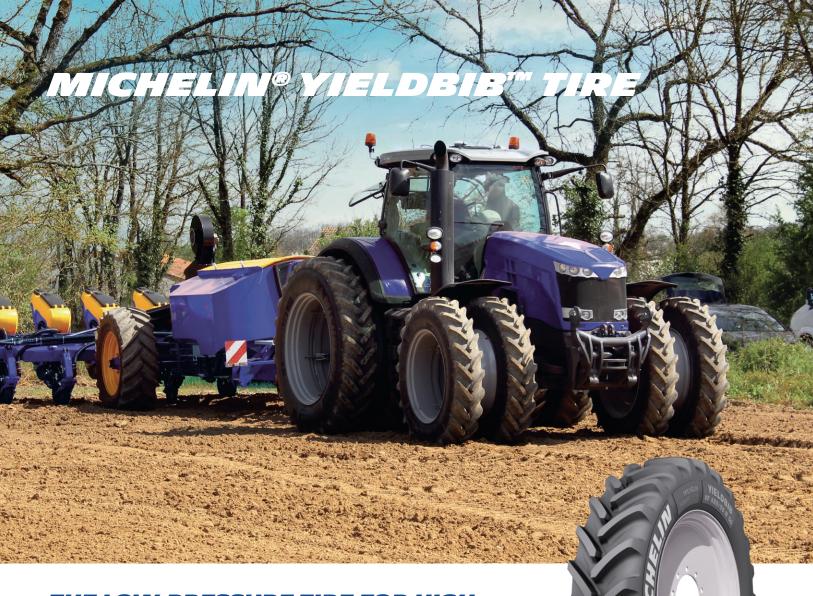

## THE LOW-PRESSURE TIRE FOR HIGH-POWERED ROW-CROP APPLICATIONS

### LESS PRESSURE, MORE YIELD

- 27% bigger footprint.1
- VF Very High Flexion Tire to carry more load with less air pressure.
- Longer footprint for reduced soil compaction and increased yield.
- Michelin Ultraflex proven yield gain +4%.2