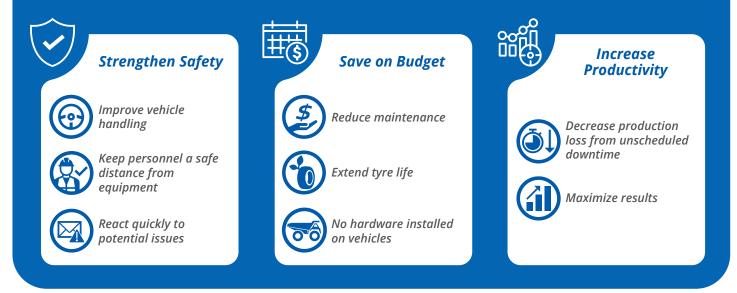

## *KEY BENEFITS OF MICHELIN MEMS LITE IDEAL FOR MINES RUNNING TRUCKS BELOW 150 TONS*

## Simple, Smart Design

- Periodic capture of tyre temperature and pressure
- No hardware installation required on trucks
- Compatible with all tyre brands
- Easily upgradable to MEMS4

#### Compatible System

- Data accessible from any laptop, tablet or smart phone via wi-fi connection
- Customizable alerts and reports
- Integrates with Klinge TTC

#### **Reliable Support**

- Trusted network of Michelin engineers to support system
- Worldwide support with localized point of contact
- Onsite training