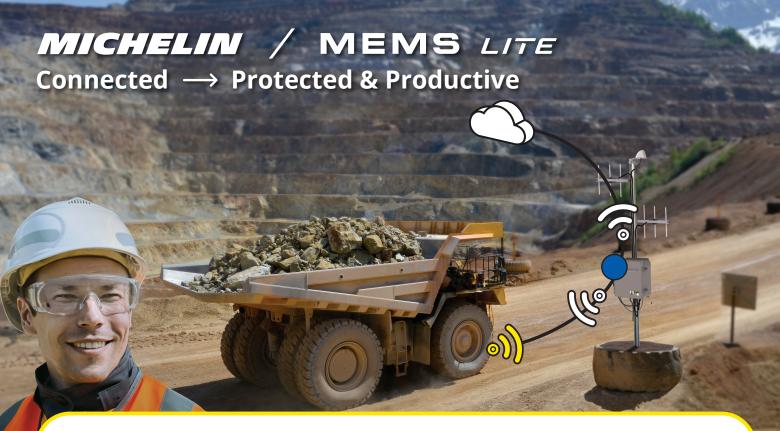

# MICHELIN / MEMS LITE

# Connected $\rightarrow$ Protected & Productive

## HOW MICHELIN MEMS LITE WORKS? SIMPLE, FLEXIBLE, EASY TO OPERATE

*Liquid proof sensors:* Tyres are equipped with long-lasting tyre sensors to capture tyre pressure and temperature data. Sensors are compatible with all tyre brands using the "MEMS-ready" feature in MICHELIN tyres or a retrofit patch for tyres smaller than 49" or non-MICHELIN tyres.

*Fixed Reading Stations:* when vehicles drive by, the fixed reading station periodically captures this tyre data. Data can be captured up to 100 meters / 100 yards away with a clear line of sight.

**Web Application:** Tyre data is transmitted to connected devices through a local server or Cloud server and is remotely accessible from any laptop, tablet or smart phone. Alerts ensure timely action.