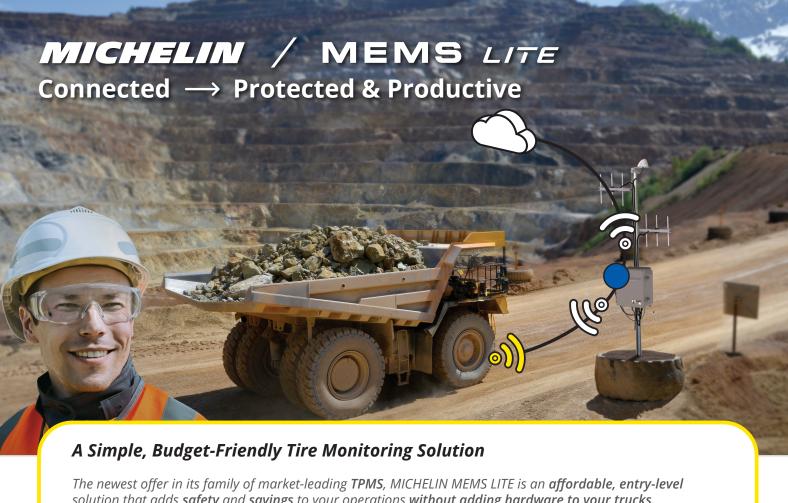

# MICHELIN / MEMS LITE

## **Connected** → **Protected** & **Productive**

### HOW MICHELIN MEMS LITE WORKS? SIMPLE, FLEXIBLE, EASY TO OPERATE

**Liquid proof sensors:** Tires are equipped with long-lasting tire sensors to capture tire pressure and temperature data. Sensors are compatible with all tire brands using the "MEMS-ready" feature in MICHELIN tires or a retrofit patch for tires smaller than 49" or non-MICHELIN tires.

**Fixed Reading Stations:** when vehicles drive by, the fixed reading station periodically captures this tire data. Data can be captured up to 100 meters / 100 yards away with a clear line of sight.

**Web Application:** Tire data is transmitted to connected devices through a local server or Cloud server and is remotely accessible from any laptop, tablet or smart phone. Alerts ensure timely action.