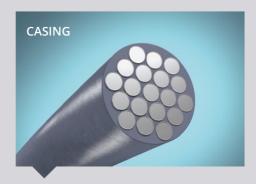

## ENJOY THE BENFITS OF A PREMIUM CASING

- Up to 100% more mileage<sup>(1)</sup>
- Almost 9 out of 10 MICHELIN casings are accepted for MICHELIN Remix® retreading<sup>(2)</sup>
- Some MICHELIN sizes and treads can be retreaded twice with MICHELIN Remix® (3)

## MICHELIN REMIX® RETREADED TYRES USE MICHELIN MATERIALS,

Long Lasting Performance technologies and MICHELIN manufacturing procedures