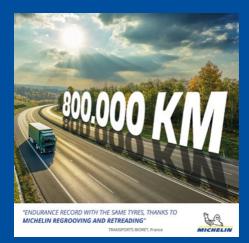

# **UP TO 100%<sup>(1)</sup> MORE MILEAGE**LOWER MILEAGE COSTS

## ENJOY THE BENFITS OF A PREMIUM CASING

- Up to 100% more mileage<sup>(1)</sup>
- Almost 9 out of 10 MICHELIN casings are accepted for MICHELIN Remix® retreading<sup>(2)</sup>
- Some MICHELIN sizes and treads can be retreaded twice with MICHELIN Remix® (3)