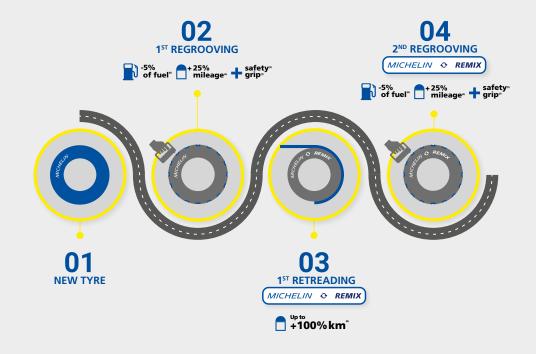

# **UP TO 100%<sup>(1)</sup> MORE MILEAGE**LOWER MILEAGE COSTS

## ENJOY THE BENFITS OF A PREMIUM CASING

- Up to 100% more mileage<sup>(1)</sup>
- Almost 9 out of 10 MICHELIN casings are accepted for MICHELIN Remix® retreading<sup>(2)</sup>
- Some MICHELIN sizes and treads can be retreaded twice with MICHELIN Remix® (3)

#### **REGROOVABLE**

Maximize your fuel efficiency and improve your mileage potential<sup>(4)</sup>