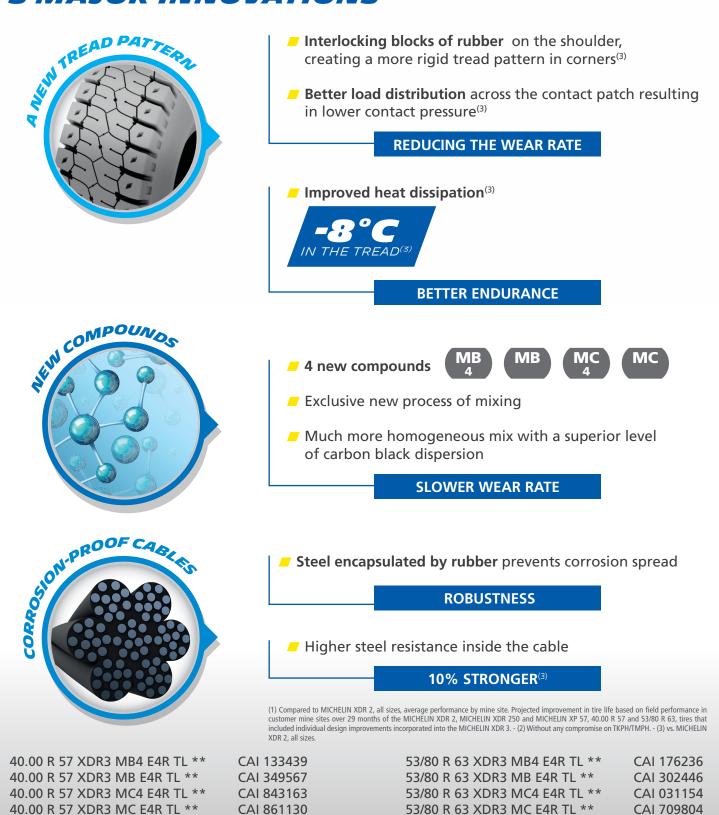

# MICHELIN XDR 3 LONG LASTING INNOVATIONS!

### Exceptional tire life, increased by a minimum of **+10 %**<sup>(1)(2)</sup>

(1) Compared to MICHELIN XDR 2, all sizes, average performance by mine site. Projected improvement in tire life based on field performance in customer mine sites over 29 months of the MICHELIN XDR 2, MICHELIN XDR 250 and MICHELIN XP 57, 40.00 R 57 and 53/80 R 63, tires that included individual design improvements incorporated into the MICHELIN XDR 3. (2) Without any compromise on TKPH/TMPH.



1-44

## MICHELIN XDR 3

#### LONG LASTING **INNOVATIONS!**



**EXCEPTIONAL TIRE LIFE, INCREASED BY A MINIMUM OF +10%**<sup>(1)(2)</sup>

## A TECHNOLOGICAL BREAKTHROUGH: **3 MAJOR INNOVATIONS**