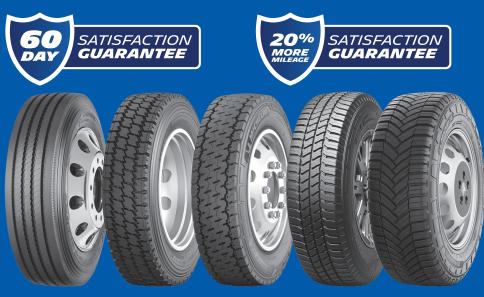

MICHELIN AGILIS FAMILY

Agilis HD Z Agilis HD Grip D Agilis HD A/S

Agilis CrossClimate

## 60-Day Satisfaction Guarantee\*

\*If you're not 100% satisfied with your new tires, just bring the tires and original sales receipt back to the place where you bought the tires within 60 days of your purchase, and we will gladly exchange them for a new set of tires of equal or lesser value. Certain conditions and limitations apply. See the Michelin Owner's Manual for complete description and details.

## 20% More Mileage Satisfaction Guarantee\*\*

\*\*If the Michelin Agilis products do not provide 20% more mileage performance than your current light truck or medium-duty truck tires, we'll make up the difference of your acquisition price per tire.<sup>‡</sup>