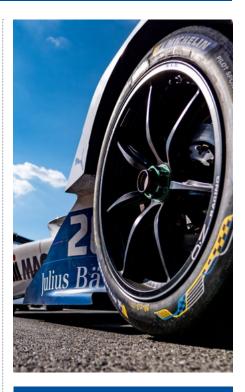

#### A REVOLUTIONARY RACING TYRE, IN MORE WAYS THAN ONE!

Developed specifically for the world's first all-electric single-seater motor racing championship, the new MICHELIN Pilot Sport is an exceptionally versatile tyre that was designed by Michelin Motorsport's engineers to cover the entire race day (free practice, qualifying, race), whatever the weather, as required by the technical regulations that govern the series.

# Another exceptional characteristic of the tyre is its

size. The MICHELIN Pilot Sport was effectively the first ever single-seater tyre to feature an interior diameter of 18 inches, a disruptive concept put forward by Michelin Motorsport and approved by the FIA (Fédération Internationale Automobile). The fact that 18-inch wheels have become a common feature of road cars enables Michelin Motorsport's engineers and chemists **to carry over the lessons they learn on the racetrack to everyday tyres, in keeping with the firm's 'track to street' policy.** 

Contraction of the second seco

The MICHELIN Pilot Sport (front: 245/40 R 18 / rear: 305/40 R 18) is tall and narrow in the interests of energy efficiency, which equates to longer range. Its low sidewalls also flex less, resulting in the generation of less heat, which **in turn means reduced energy consumption**, a valuable benefit for Formula E's latest-generation 'Gen2' Spark SRT 05Es.