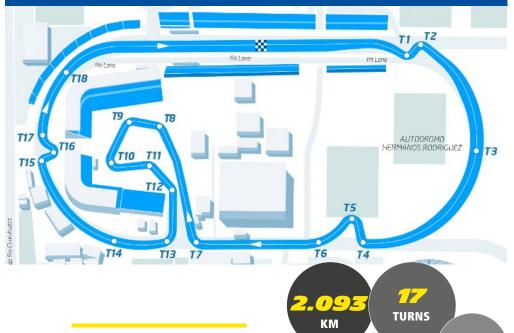

## THE CIRCUIT Autodromo hermanos rodriguez

The highest altitude visited this season (2,200 metres) Located in the suburbs of Mexico City Named in memory of brothers Ricardo and Pedro Rodriguez The E-Prix track uses part of the F1 circuit

CLOCKWISE

#### "WHICH MAKES IT THE HIGHEST VENUE OF THE SEASON."

high, while a number of turns are a challenge with regard to the tyres'

thermal performance. The circuit itself sits at an altitude of more than 2,200 metres, which makes it the highest venue of the season."