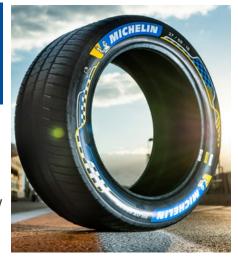

# MICHELIN AND THE 2019 MEXICO CITY E-PRIX

TECHNICAL DATA MICHELIN PILOT SPORT FRONT: 245/40R18 & REAR: 305/40R18

Developed specifically for the FIA Formula E Championship The first 18-inch single-seater racing tyre

The first single-seater racing tyre capable of competing in dry and wet conditions

The first tyre capable of lasting all the race

| Size (front/rear)                                            | 24/64-18 / 27/68-18                                              |
|--------------------------------------------------------------|------------------------------------------------------------------|
| Width (front/rear)                                           | 245mm / 305mm                                                    |
| Tread width<br>(front/rear)                                  | 240mm / 270mm                                                    |
| Side wall height (front/rear)                                | 98mm / 122mm (i.e. 40 percent of tread width)                    |
| Rim diameter                                                 | 18 inches                                                        |
| Weight (front/rear)                                          | 8kg / 9.9kg                                                      |
| Type of tread pattern                                        | Asymmetric, non-directional                                      |
| Usage                                                        | Circuits, street circuits, asphalt, concrete, wet or dry weather |
| Number of tyres taken to each race                           | 176 (22 cars x 8 tyres)                                          |
| Weight saving (compared with the<br>MICHELIN Pilot Sport EV) | -2kg front<br>-2.5kg rear                                        |

#### A REVOLUTIONARY RACING TYRE, IN MORE WAYS THAN ONE!

Developed specifically for the world's first all-electric single-seater motor racing championship, the new MICHELIN Pilot Sport is an exceptionally versatile tyre that was designed by Michelin Motorsport's engineers to cover the entire race day (free practice, qualifying, race), whatever the weather, as required by the technical regulations that govern the series.

# Another exceptional characteristic of the tyre is its

size. The MICHELIN Pilot Sport was effectively the first ever single-seater tyre to feature an interior diameter of 18 inches, a disruptive concept put forward by Michelin Motorsport and approved by the FIA (Fédération Internationale Automobile). The fact that 18-inch wheels have become a common feature of road cars enables Michelin Motorsport's engineers and chemists **to carry over the lessons they learn on the racetrack to everyday tyres, in keeping with the firm's 'track to street' policy.** 

Contraction of the second seco

The MICHELIN Pilot Sport (front: 245/40 R 18 / rear: 305/40 R 18) is tall and narrow in the interests of energy efficiency, which equates to longer range. Its low sidewalls also flex less, resulting in the generation of less heat, which **in turn means reduced energy consumption**, a valuable benefit for Formula E's latest-generation 'Gen2' Spark SRT 05Es.