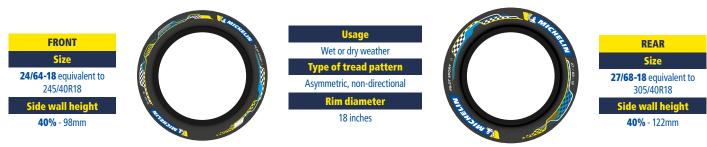

# MICHELIN AND THE 2019 MEXICO CITY E-PRIX

TECHNICAL DATA MICHELIN PILOT SPORT FRONT: 245/40R18 & REAR: 305/40R18

Developed specifically for the FIA Formula E Championship The first 18-inch single-seater racing tyre

The first single-seater racing tyre capable of competing in dry and wet conditions

The first tyre capable of lasting all the race

| Size (front/rear)                                            | 24/64-18 / 27/68-18                                              |
|--------------------------------------------------------------|------------------------------------------------------------------|
| Width (front/rear)                                           | 245mm / 305mm                                                    |
| Tread width<br>(front/rear)                                  | 240mm / 270mm                                                    |
| Side wall height (front/rear)                                | 98mm / 122mm (i.e. 40 percent of tread width)                    |
| Rim diameter                                                 | 18 inches                                                        |
| Weight (front/rear)                                          | 8kg / 9.9kg                                                      |
| Type of tread pattern                                        | Asymmetric, non-directional                                      |
| Usage                                                        | Circuits, street circuits, asphalt, concrete, wet or dry weather |
| Number of tyres taken to each race                           | 176 (22 cars x 8 tyres)                                          |
| Weight saving (compared with the<br>MICHELIN Pilot Sport EV) | -2kg front<br>-2.5kg rear                                        |