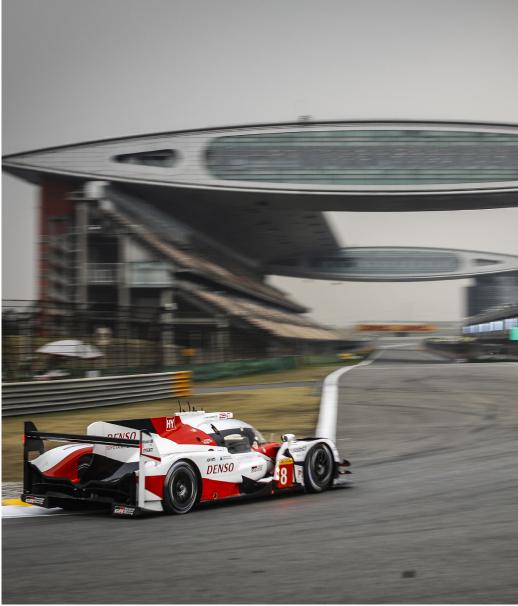

# SHANGHAI INTERNATIONAL CIRCUIT

35 ENTRIE **5.451**<sub>KM</sub>

16 TURNS

CLOCKWISE

- » Situated in northwest Shanghai's Jiading district
- » Designed by Hermann Tilke
- » A 'Hi-Tech' circuit inaugurated in 2004 and visited by the FIA WEC since 2012
- Built on former marshland
- » Features a blend of straights and tightening turns

# THE 2018 6 HOURS OF SHANGHAI

- » The last 2018 fixture of the 2018/2019 FIA WEC
- » Toyota/Michelin has won the 6 Hours of Shanghai 3 times
- » Ferrari/Michelin has never won the LM GTE Pro class at Shanghai
- » Corvette Racing/Michelin's first FIA appearance (excluding Le Mans, Sebring and COTA)