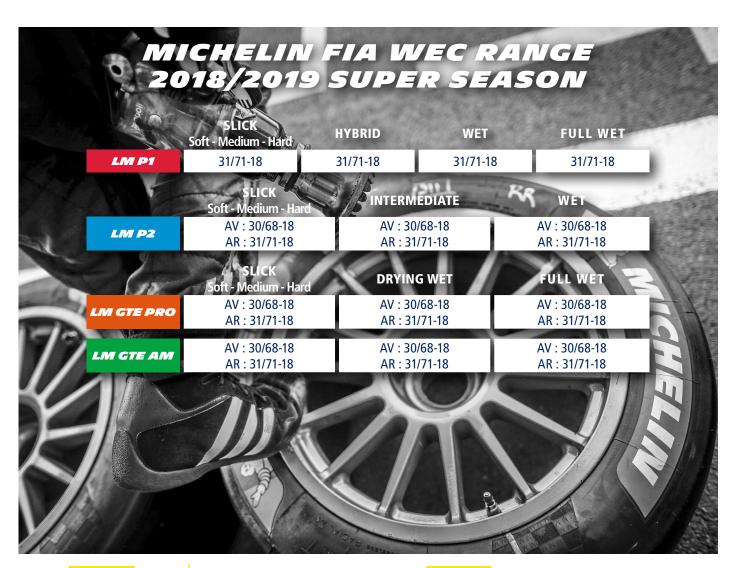

6 HOURS OF SHANGHAI TYRE ALLOCATION

# MICHELIN TYRES

LM GTE AM

HYBRID

VVET

|            | SLICK<br>Medium, Hard          | HYBRID / INTER                 | WET                            |
|------------|--------------------------------|--------------------------------|--------------------------------|
| LM P1      | 31/71-18                       | 31/71-18                       | 31/71-18                       |
|            | SLICK<br>Medium, Hard          | INTERMEDIATE                   | WET                            |
| LM P2      | AV : 30/68-18<br>AR : 31/71-18 | AV : 30/68-18<br>AR : 31/71-18 | AV : 30/68-18<br>AR : 31/71-18 |
|            | SLICK<br>Medium, Hard          | DRYING WET                     | WET                            |
| LM GTE PRO | AV : 30/68-18<br>AR : 31/71-18 | AV : 30/68-18<br>AR : 31/71-18 | AV : 30/68-18<br>AR : 31/71-18 |
|            | SLICK<br>Soft Modium Hard      | DRYING WET                     | WET                            |

WIDTH (CM) / EXTERIOR DIAMETER (CM) X INTERIOR DIAMETER (INCHES).

Soft, Medium, Hard AV: 30/68-18

AR: 31/71-18