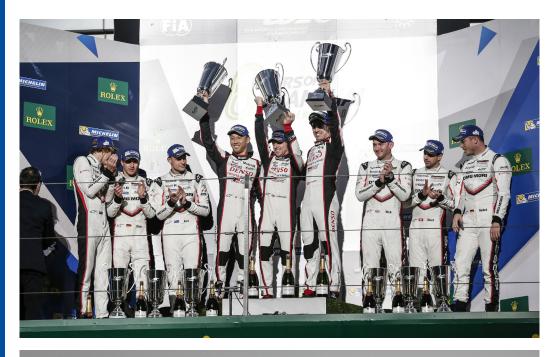

### VINNERS

Buemi/Davidson/Nakajima (Toyota TS050 Hybrid/ Michelin), 195 laps

### **POLE POSITION**

Conway/Kobayashi/Lopez (Toyota TS050 Hybrid/ Michelin), 1m42.832s

### FASTEST RACE LAP

Sébastien Buemi (Toyota TS050 Hybrid/Michelin), 1m45.892s

Porsche/Michelin clinches third straight FIA WEC title

Bernhard/Hartley/Bamber add the Drivers' title to their score after winning Le Mans