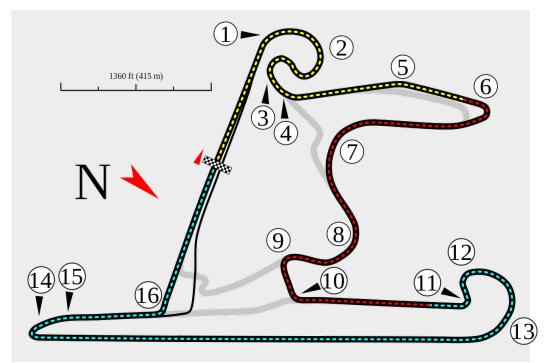

# SHANGHAI INTERNATIONAL CIRCUIT

35 ENTRIE **5.451**<sub>KM</sub>

16 TURNS

CLOCKWISE

- » Situated in northwest Shanghai's Jiading district
- » Designed by Hermann Tilke
- » A 'Hi-Tech' circuit inaugurated in 2004 and visited by the FIA WEC since 2012
- Built on former marshland
- » Features a blend of straights and tightening turns