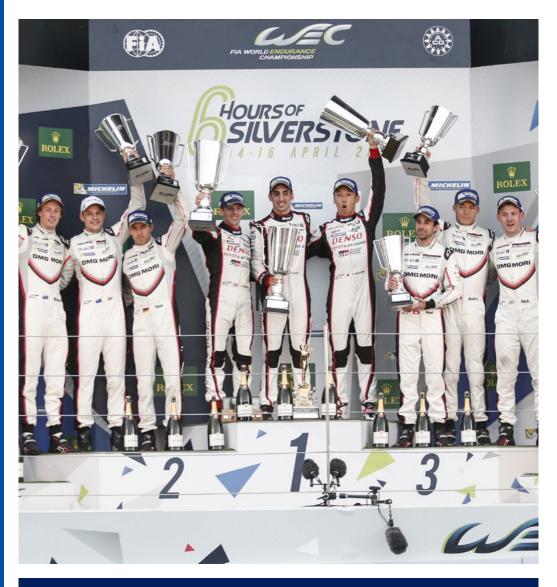

# 2017 RACE

#### WINNERS

Buemi/Davidson/Nakajima (Toyota TS050 Hybrid/ Michelin), 197 laps

# **POLE POSITION**

Conway/Kobayashi/Lopez (Toyota TS050 Hybrid/ Michelin) 1m37.304s

# FASTEST RACE LAP

Mike Conway (Toyota TS050 Hybrid/Michelin), 1m39.656s

- Victory for the new Toyota TS050 Hybrid/Michelin ahead of two Michelin-equipped Porsche 919 Hybrids
- Toyota's first FIA WEC pole position since the 2014 6 Hours of Fuji
- Big crash for José-Maria Lopez (N°7 Toyota)
- An all-Michelin top five in the LM GTE Pro class