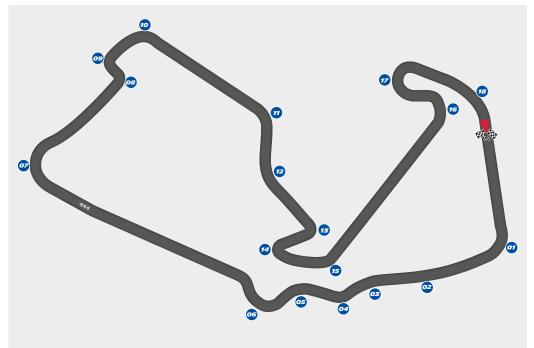

# SILVERSTONE CIRCUIT

36 LENGTH 18 RIGHT TURNS LEFT TURNS 5,901 KM TURNS 10 8

# **FEATURES**

Silverstone is a very fast track that features several high-speed corners which put big constraints on tyre casings. A good aerodynamic set-up is vital. Rain can never be ruled out, even at the height of summer.

- » Being visited by the FIA WEC for the 7th time
- » Circuit notorious for its high-speed corners
- » Maggots/Becketts/Chapel is one of the most famous sequences of corners in motor racing
- » The track was modified in 2010 and 2011. In addition to the FIA WEC, it also hosts Formula 1 and MotoGP racing, etc.