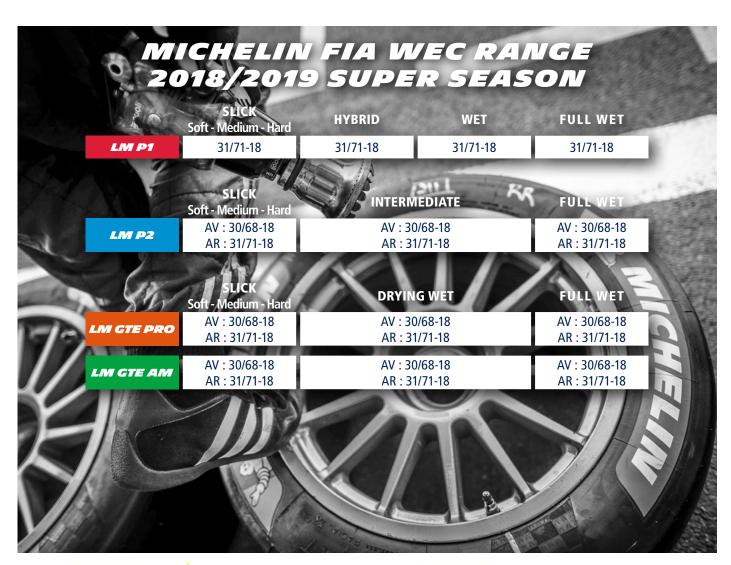

# 6 HOURS OF SILVERSTONE TYRE ALLOCATION

HYBRID

|            | Medium & Hard                     | HYBRID              | WET                                           | FULL WET                          |  |  |
|------------|-----------------------------------|---------------------|-----------------------------------------------|-----------------------------------|--|--|
| LM P1      | 31/71-18                          | 31/71-18            | 31/71-18                                      | 31/71-18                          |  |  |
|            |                                   |                     |                                               |                                   |  |  |
|            | SLICK<br>Medium & Hard            | INTERM              | IEDIATE                                       | WET                               |  |  |
| LM P2      | Front: 30/68-18<br>Rear: 31/71-18 | Front: 3<br>Rear: 3 |                                               | Front: 30/68-18<br>Rear: 31/71-18 |  |  |
|            |                                   |                     | Near. 51771 10                                |                                   |  |  |
|            | SLICK<br>Medium & Hard            | DRYIN               | G WET                                         | FULL WET                          |  |  |
| LM GTE PRO | Front: 30/68-18<br>Rear: 31/71-18 |                     | ront: 30/68-18 Front:<br>Rear: 31/71-18 Rear: |                                   |  |  |
| LM GTE AM  | Front: 30/68-18<br>Rear: 31/71-18 | Front: 3<br>Rear: 3 |                                               | Front: 30/68-18<br>Rear: 31/71-18 |  |  |

### **WET TRACK**

| LM P1      | Hybrid<br>(Intermediate Slick) | W | 'et      | Full Wet |  |  |  |
|------------|--------------------------------|---|----------|----------|--|--|--|
| LM P2      | Intermediate                   |   | Wet      |          |  |  |  |
| LM GTE PRO | Drying Wet                     |   | Full Wet |          |  |  |  |
| LM GTE AM  | Drying Wet                     |   | Full Wet |          |  |  |  |

### MICHELIN AND THE 2018 6 HOURS OF SILVERSTONE

- » The 6 Hours of Silverstone is being held in summer for the first time since 2012
- » 30 cars on Michelin tyres
- » 3,200 tyres available
- » LMP1 cars: medium and hard slicks, plus a slick intermediate, a rain tyre and a full wet
- » LMP2 cars: medium and hard slicks, plus an intermediate and a full wet
- » LM GTE cars: medium and hard slicks, plus intermediate/full wets