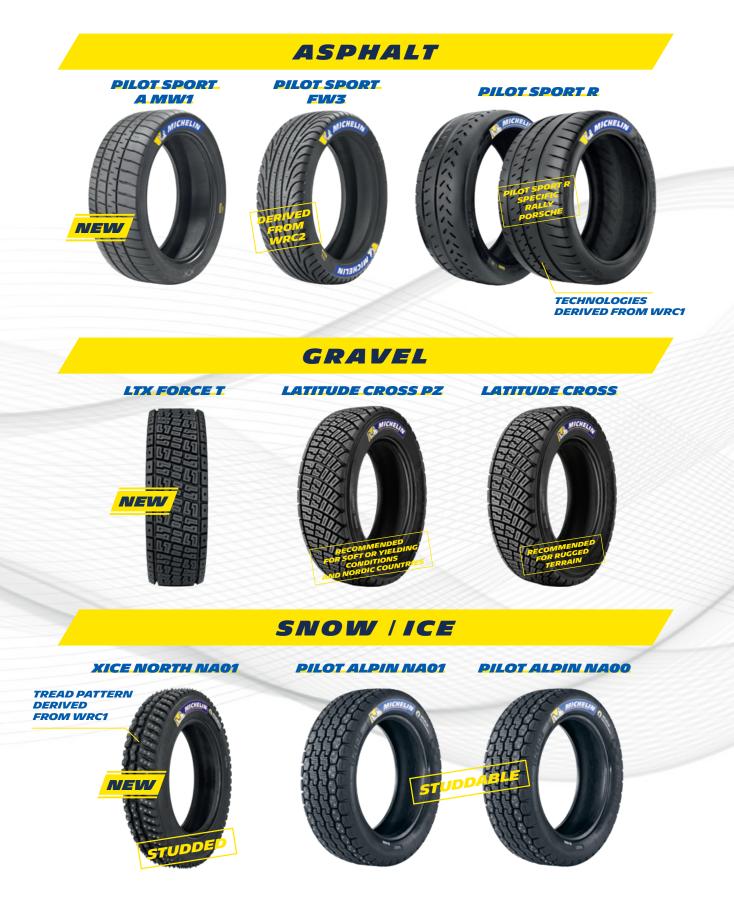

### MICHELIN'S 2020 RANGE

OF CUSTOMER RALLY TYRES PACKS TECHNOLOGY TRIED AND TESTED IN THE FIA WORLD RALLY CHAMPIONSHIP (WRC).