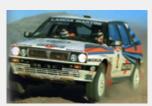

#### 1988 Rally Argentina: Recalde 'el Rey'

It was 30 years ago that Jorge Recalde won Rally Argentina driving a Martini Racingrun Lancia Delta Integrale/Michelin. He is still the only Argentine driver to have won a WRC round.

The 1988 Rally Argentina took place in the middle of the southernhemisphere winter. The prospect of poor conditions kept the factory teams away, with the exception of Martini Racing which sent Michelinequipped Lancia Integrales for Massimo Biasion and Mina Clavero native Jorge Recalde.

The local star topped the order from SS2 to SS15 before being passed by Biasion. He managed to recover the lead two stages from home to become the first (and only) Argentine driver to win a WRC round. He also won the 1995 event, but it didn't count towards the world championship that year. Jorge Recalde died on March 10, 2001, aged 60, after falling ill while competing on a rally in Villa Dolores. He started 69 WRC events, finishing eight times on the podium.