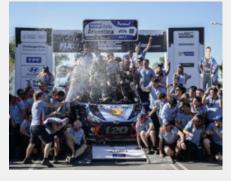

#### **WINNERS:**

Thierry Neuville/Nicolas Gilsoul (Hyundai i20 Coupé WRC/Michelin)

#### **LEADERS:**

Ogier (SS1), Evans (SS2-SS18), Neuville (SS19)

- ✓ Neuville snatches victory from Evans by seven-tenths of a second on the last stage
- ✓ Three Ford Fiesta RS WRCs in the top five
- ✓ Only 17 crews classified