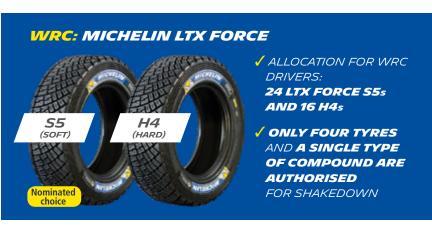

#### GRAVEL TYRES: MICHELIN LTX FORCE

H4 (HARD COMPOUND)

Size : 17/65-15 Conditions: rough, rocky, abrasive surfaces

S5 (SOFT COMPOUND)

Size : 17/65-15 Conditions: smooth, loose surfaces, mud

#### WRC TYRE-RELATED REGULATIONS

- ✓ The FIA has registered three different tyre manufactures for the 2018 WRC: Michelin. DMack and Pirelli
- ✓ Car manufacturers must register the tyre brand they have chosen with the FIA
- ✓ Only moulded tyres are authorised
- ✓ Tyres must be identifiable by a barcode and RFID chip
- ✓ Re-cutting or otherwise modifying the tread pattern is not permitted
- ✓ Only marked tyres are allowed to be used on stages
- ✓ Tyre pre-heating systems are prohibited
- ✓ Cars may carry up to two spares
- ✓ Tyres may only be inflated using air
- ✓ Only one type of dry-weather asphalt tyre (construction + pattern) and two compound options are authorised for the season
- Just one type of asphalt rain tyre is authorised (except Rallye Monte Carlo where a snow tyre is available instead of a rain tyre)
- ✓ Only one type of gravel tyre (construction + tread pattern) and two compound options (three from Rally Finland) are authorised for the season (choice of two compounds per event)
- ✓ Sweden: A single type of snow/ice tyre (one compound only) to be fitted to 7x15-inch rims
- Two 'joker' changes (one asphalt / one gravel) are allowed per manufacturer in the course of the season
- WRC: Tyre quotas per event for priority drivers are calculated on the basis of four tyres per tyre-change opportunity + four spares (plus four tyres for shakedown)
- WRC2: Tyre quotas per event for priority drivers are calculated on the basis of four tyres per tyre-change opportunity + two spares (plus four tyres for shakedown)