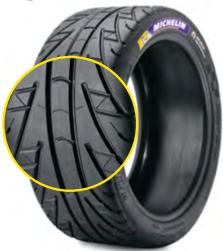

## **PILOT SPORT GT P2L**

The PILOT SPORT GT P2L is the new generation of rain tyres intended for Touring/GT vehicles. It benefits from the latest technologies stemming from WEC.

- A mixture performance level identical to the P2H, allowing a high level of grip
- A tread that has been studied to increase the performance on drying tracks while guaranteeing good evacuation in the wet