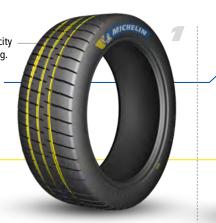

# **PILOT SPORT A MV1** MULTI-PURPOSE & HIGH-PERFORMANCE

Increases the water evacuation capacity and reduces the risks of aquaplaning.

The direction of the lines and their positioning on the tread allows for finding drive on polluted roads (mud, dirt, etc.) and improves braking performance.

The movement made by the tread when driving guarantees quick warm-up.