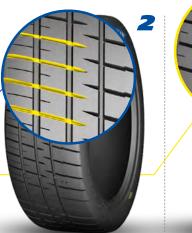

#### KNOW THE % OF WEAR IN MY TYRE:

• <u>1, 2 and 3 visible</u>: *wear <25%* 

• 2 and 3 visible: wear between 25% and 50%

• <u>3 visible</u> : wear between 50% and 75%

• Not visible: wear >75%