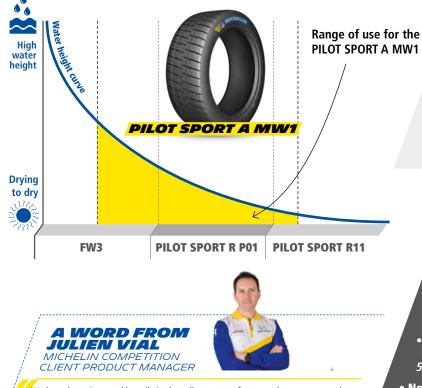

#### DESIGNED FOR THE RAIN

 High water evacuation capacity
 30% more water evacuation capacity than the
 Pilot Sport R P01

## DEVELOPED TO ADAPT

Accepts changes in grip
High performance on wet, damp and drying roads MADE TO REASSURE • Better reactivity to steering

 Provides better support, laterally and in the braking phase

The PILOT SPORT A MW1 is a tyre from the Asphalt rally range.

2