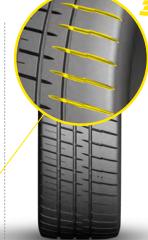

#### KNOW THE % OF WEAR IN MY TYRE:

• <u>1, 2 and 3 visible</u>: *wear <25%* 

• 2 and 3 visible: wear between 25% and 50%

• <u>3 visible</u> : wear between 50% and 75%

• Not visible: wear >75%