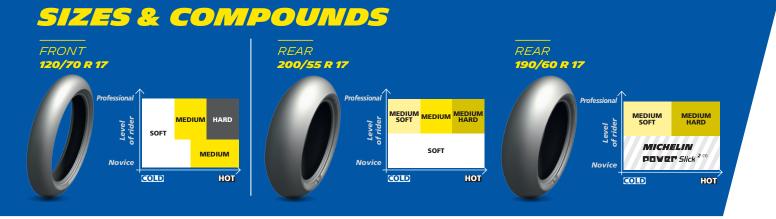

### EASY TO CONTROL

Developed to suit both amateur and experienced riders and all motorbikes.

(1) Refer to the MICHELIN POWER SLICK 2 product sheet for further information

\* Internal study carried out on the Jerez Circuit, September 2017, Yamaha R1 & BMW SS1000RR.