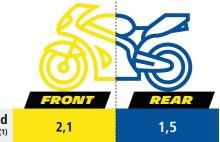

Dimension
120/70ZR17

REAR

**Dimensions**190/55ZR17
200/55ZR17

Minimum cold pressure on circuit (1)

(1) Inflation pressure inserted with tyre and wheel at ambient temperature, just before the first ride or installing heating blankets.